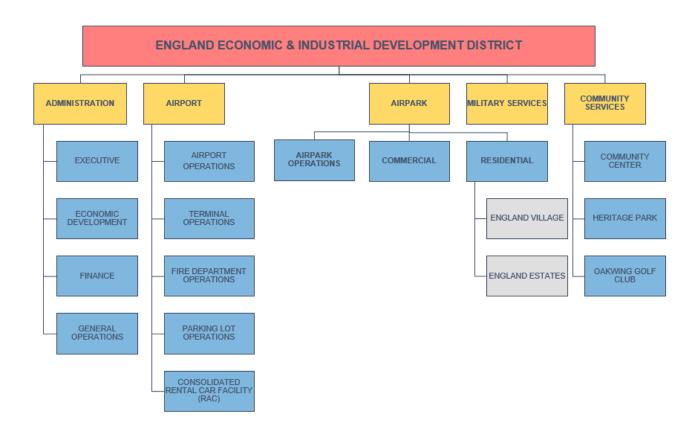

## England Economic & Industrial Development District (England Authority)

#### ORGANIZATION STRUCTURE

The authority staff is headed by the Executive Director and supported by the following three divisions:

Airport Operations & Capital Projects • Airpark Operations & Economic Development • Administration