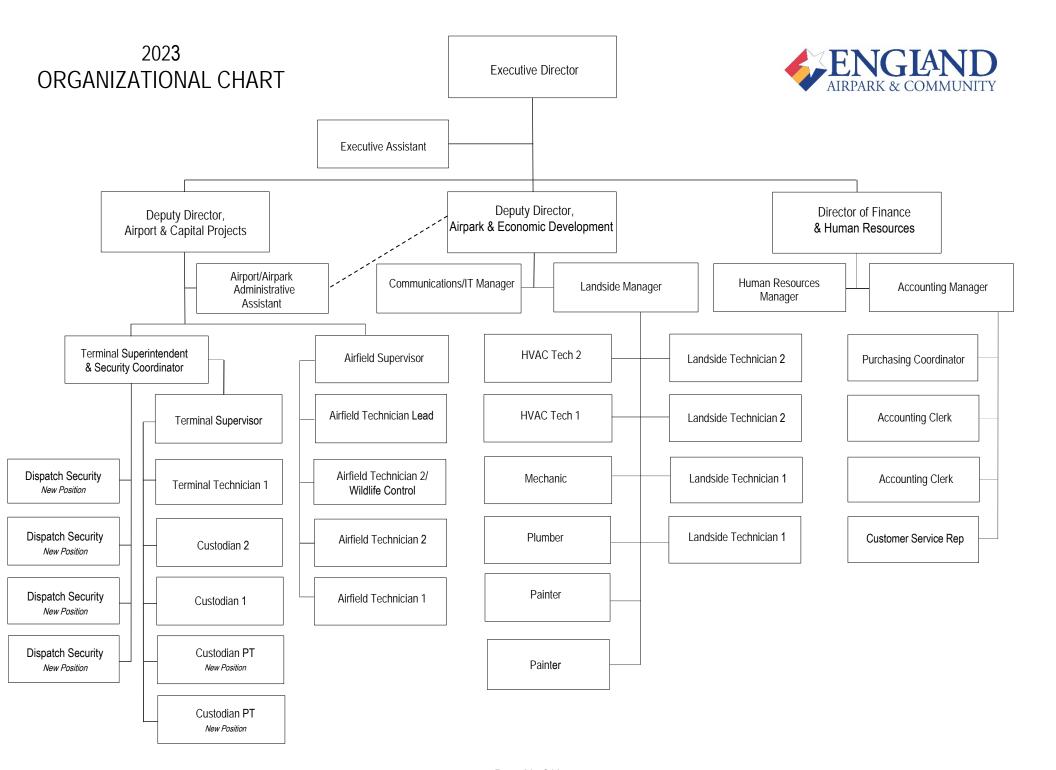

#### **ENGLAND AUTHORITY PERSONNEL**

The Board of Commissioners does not dictate the appointment, removal, or promotion of any employee. As the policy making body, the Board of Commissioners' deal with employees through the Executive Director.

The authority staff is headed by the Executive Director and supported by the following three divisions:

Airport Operations & Capital Projects • Airpark Operations & Economic Development • Administration

## **2023 - 2024 EXECUTIVE TEAM**

Ralph Hennessy Executive Director

Scott Gammel Deputy Director, Airport & Capital Projects

David Broussard Deputy Director, Airpark & Economic Development

Summer Steiner Director of Finance and Human Resources